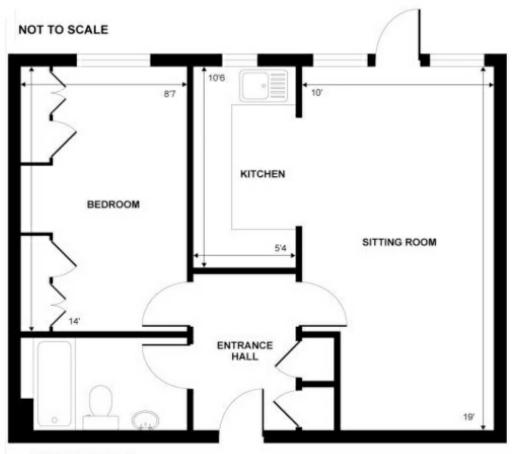

# warren powell-richards

GROUND FLOOR abt 468 SQFT (INTERNAL)

### FEATURES

- One double bedroom
- Open plan sitting room and dining room
- Well fitted modern kitchen
- Modern family bathroom
- Entrance hall
- Gas central heating and Double glazing
- Allocated parking space

# DESCRIPTION

A beautifully presented ground floor apartment within striking distance to local amenities and Haslemere train station. The apartment benefits from off road parking as well as ample space for visitors. The accommodation comprises, a spacious entrance hall which gives access to a modern family bathroom, large double bedroom, generous living/dining room with doors opening onto a decked area and good size kitchen which boasts plentiful eye and base level units as well as integrated appliances.