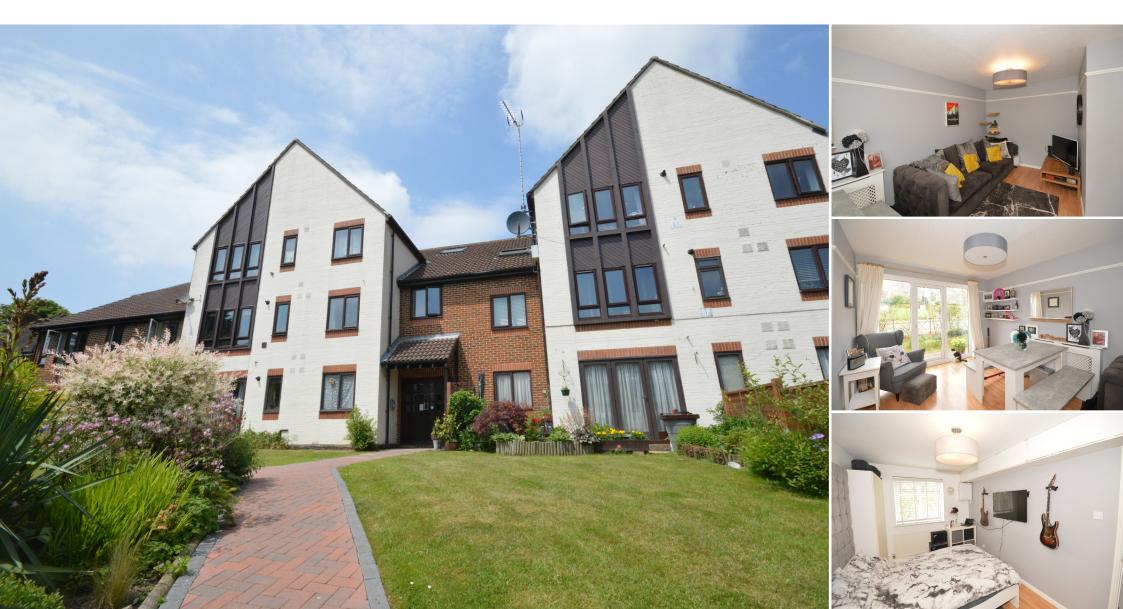

### FEATURES

- One double bedroom
- Open plan sitting room and dining room
- Well fitted modern kitchen
- Modern family bathroom
- Entrance hall
- Gas central heating and Double glazing
- Allocated parking space

# DESCRIPTION

A beautifully presented ground floor apartment within striking distance to local amenities and Haslemere train station. The apartment benefits from off road parking as well as ample space for visitors. The accommodation comprises, a spacious entrance hall which gives access to a modern family bathroom, large double bedroom, generous living/dining room with doors opening onto a decked area and good size kitchen which boasts plentiful eye and base level units as well as integrated appliances.